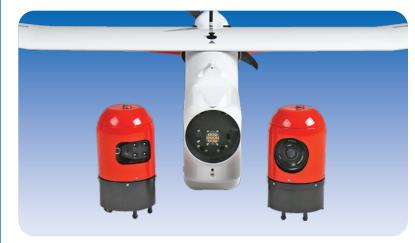

### **FEATURES**

- **Lightweight** Hand-launch design
- Autonomous Operation & Autoland
- Quick interchangeable sensor payloads Sony 20mm, Rededge, Sequoia
- Adjustable Angle (2-axis) Roll Gimbal
- · Flexible take-off and Landing

Quick interchangeable sensor payloads

Leptron Unmanned Aircraft Systems, Inc.

2650 East 40th Avenue Denver, Colorado 80205 Phone 303-384-3469 FAX 303-322-7242 www.leptron.com 1-800-722-2800